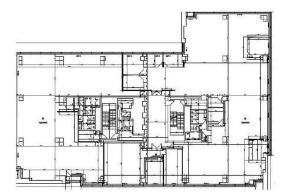

ea  | 9 985 sq m  |

#### **Commercial terms**

| Office space*      | after login * |
|--------------------|---------------|
| Parking            | after login * |
| Service charge*    | after login * |
| Minimum lease term | after login * |
| Availability       | after login * |

\* Asking terms for m<sup>2</sup>/month

#### Location



### Available space

4036 og m

Available office space

229 og m

Minimum office space



# officefinder.ro

# Standard fit-Out

紫

Air conditioning

=

Raised floor

6

Suspended ceiling

6

Telephone cabling

OS

Computer cabling

4

Power cabling

.....

Sprinklers

٥

Smoke detectors

 $\approx$ 

Carpeting

1|1

Wall partitioning

4

Reception

Security

@

Fibre optics

H

Openable windows

\$

Generator

UPS

†\$

Elevators

## Typical floor plan



## Available space

| Floor | Vacant space        | Availability        |
|-------|---------------------|---------------------|
| 0     | please contact us * | please contact us * |
| 1     | please contact us * | please contact us * |
| 2     | please contact us * | please contact us * |
| 4     | please contact us * | please contact us * |
| 5     | please contact us * | please contact us * |
| Total | after login *       |                     |

## Public transport

Bus: Shutle Bus, 459, 343, 416, 449, 450,