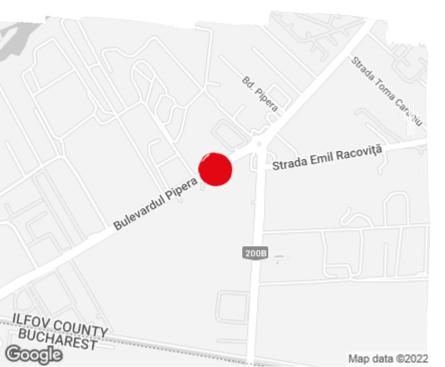

#### Location

# **North Center**

Voluntari, 2/II Pipera Tunari road

| Building status      | Existing    |
|----------------------|-------------|
| Year of construction | 2008        |
| Parking ratio        | 1 / 54 sq m |
| Total building area  | 9 985 sq m  |